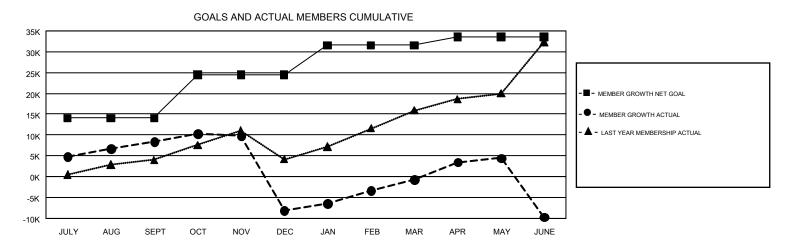

## GOALS AND ACTUAL NEW CLUBS CUMULATIVE

| DROPPED CLUBS: 903  DROPPED MEMBERS                          |        | 6,716 CLUBS OF 10,645 ADDED 1 OR<br>MORE NEW MEMBERS | GENDER DISTRIBUTION  MALE 259,314 (73.23%)  FEMALE 94,812 (26.77%) |  |         |
|--------------------------------------------------------------|--------|------------------------------------------------------|--------------------------------------------------------------------|--|---------|
| DECEASED                                                     | 994    | CLICK HERE FOR CUMULATIVE                            | TOTAL FAMILY UNIT MEMBERS                                          |  | 158,949 |
| CLUB CANCELLED         21,221           OTHER         55,104 |        | MEMBERSHIP DATA                                      |                                                                    |  |         |
|                                                              |        |                                                      | FAMILY MEMBERS PAYING HALF                                         |  | 95,731  |
| TOTAL                                                        | 77,319 |                                                      | DUES                                                               |  |         |