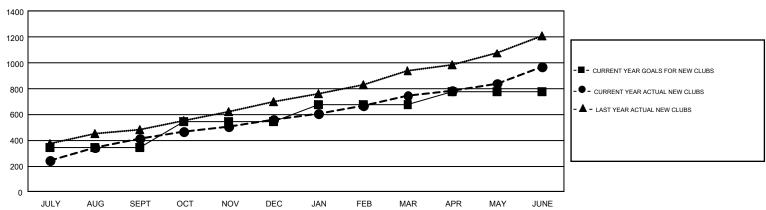

## GOALS AND ACTUAL NEW CLUBS CUMULATIVE

| DROPPED CLUBS: 903  DROPPED MEMBERS                          |        | 6,716 CLUBS OF 10,645 ADDED 1 OR<br>MORE NEW MEMBERS | GENDER DISTRIBUTION  MALE 259,314 (73.23%)  FEMALE 94,812 (26.77%) |  |         |
|--------------------------------------------------------------|--------|------------------------------------------------------|--------------------------------------------------------------------|--|---------|
| DECEASED                                                     | 994    | CLICK HERE FOR CUMULATIVE                            | TOTAL FAMILY UNIT MEMBERS                                          |  | 158,949 |
| CLUB CANCELLED         21,221           OTHER         55,104 |        | MEMBERSHIP DATA                                      |                                                                    |  |         |
|                                                              |        |                                                      | FAMILY MEMBERS PAYING HALF                                         |  | 95,731  |
| TOTAL                                                        | 77,319 |                                                      | DUES                                                               |  |         |